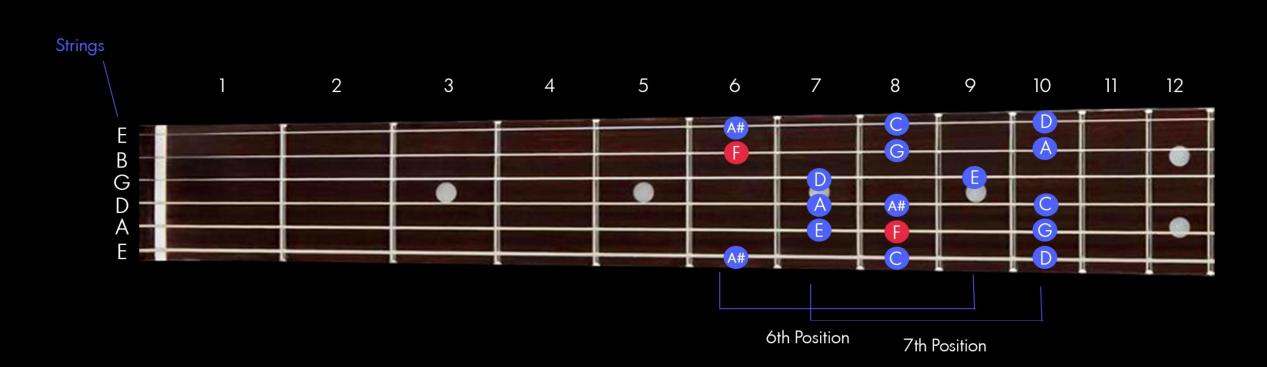

## Guitar Realm's Lesson Notes

Major Scales F Major Scale



#### F <u>Major</u> Scale in <u>1st</u> Position from <u>low E</u> String

#### Players View - Identified with Notes



1st Position



#### F <u>Major</u> Scale in <u>1st & 2nd</u> Position from <u>low E</u> String





#### F <u>Major</u> Scale in <u>2nd & 3rd</u> Position from <u>low E</u> String





#### F <u>Major</u> Scale in <u>3rd & 4th</u> Position from <u>low E</u> String





#### F Major Scale in 5th Position from low E String

#### Players View - Identified with Notes





5th Position

#### F Major Scale in 6th & 7th Position from low E String





#### F <u>Major</u> Scale in <u>7th & 8th</u> Position from <u>low E</u> String





#### F <u>Major</u> Scale in <u>8th & 9th</u> Position from <u>low E</u> String





#### F <u>Major</u> Scale in <u>1st to 9th</u> Position from <u>low E</u> String



Players View - Identified with Notes

ROOT NOTES : - root notes are the first & last notes in a scale and gives us part of the name of the scale; i.e. F Major scale, the root note is "F"



Be sure to check out GuitaRealm's | Resources & Tools in the members dashboard, for more downloadable material! There is so much to learn about the Guitar, and how to play it well. GuitaRealm's Members Dashboard will provide you access to a portal of information to help you reach your playing goals while learning so much more about this beautiful ins