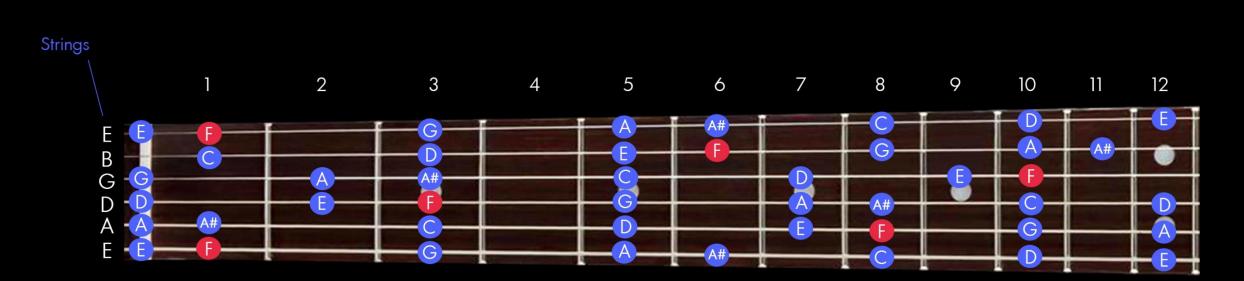

#### F <u>Major</u> Scale in <u>1st to 9th</u> Position from <u>low E</u> String

Players View - Identified with Notes

ROOT NOTES : - root notes are the first & last notes in a scale and gives us part of the name of the scale; i.e. F Major scale, the root note is "F"