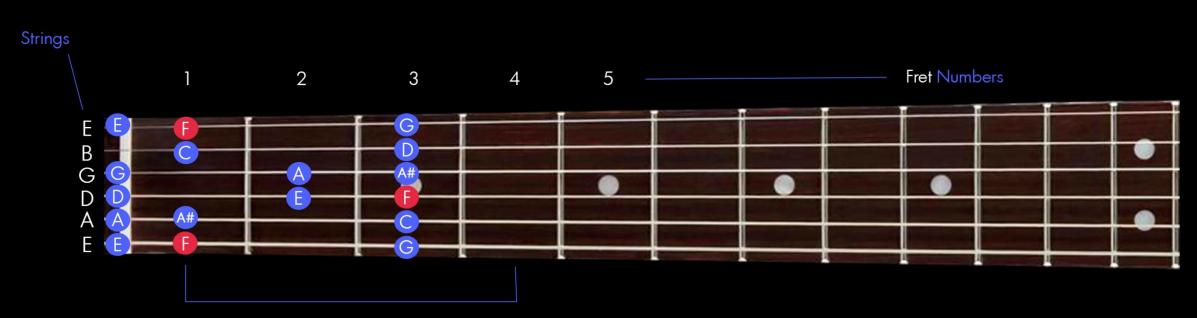

#### F <u>Major</u> Scale in <u>1st</u> Position from <u>low E</u> String

#### Players View - Identified with Notes

1st Position