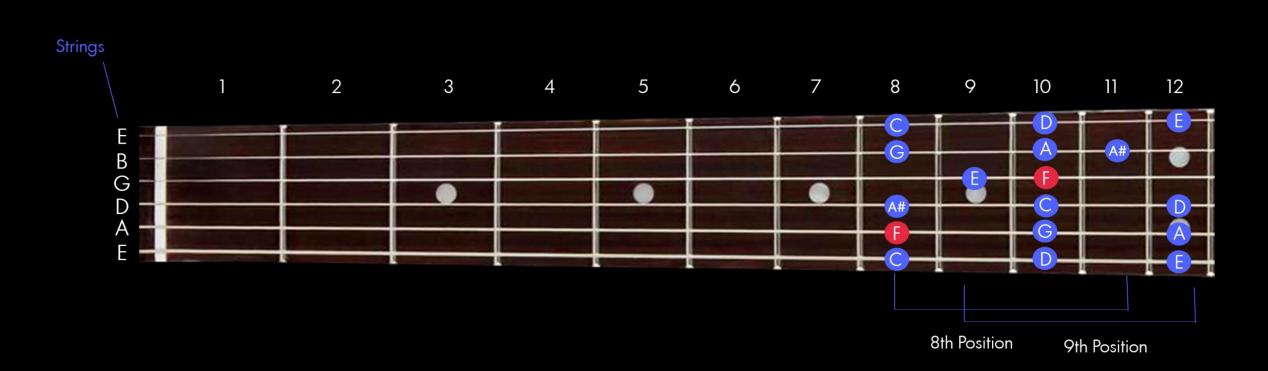

## Guitar Realm's Lesson Notes

Major Scales F Major Scale



#### F <u>Major</u> Scale in <u>1st</u> Position from <u>low E</u> String

#### Players View - Identified with Notes



1st Position



#### F <u>Major</u> Scale in <u>1st & 2nd</u> Position from <u>low E</u> String





#### F <u>Major</u> Scale in <u>2nd & 3rd</u> Position from <u>low E</u> String





#### F <u>Major</u> Scale in <u>3rd & 4th</u> Position from <u>low E</u> String





#### F Major Scale in 5th Position from low E String

#### Players View - Identified with Notes





5th Position

#### F Major Scale in 6th & 7th Position from low E String





#### F <u>Major</u> Scale in <u>7th & 8th</u> Position from <u>low E</u> String





#### F <u>Major</u> Scale in <u>8th & 9th</u> Position from <u>low E</u> String





#### F <u>Major</u> Scale in <u>1st to 9th</u> Position from <u>low E</u> String



Players View - Identified with Notes

ROOT NOTES : - root notes are the first & last notes in a scale and gives us part of the name of the scale; i.e. F Major scale, the root note is "F"



Be sure to check out GuitaRealm's | Resources & Tools in the members dashboard, for more downloadable material! There is so much to learn about the Guitar, and how to play it well. GuitaRealm's Members Dashboard will provide you access to a portal of information to help you reach your playing goals while learning so much more about this beautiful instrument! Be sure to explore!

# We hope you enjoyed your lesson and that these notes will assist further!

### See you in the next lesson!



http://www.facebook.com/Guit