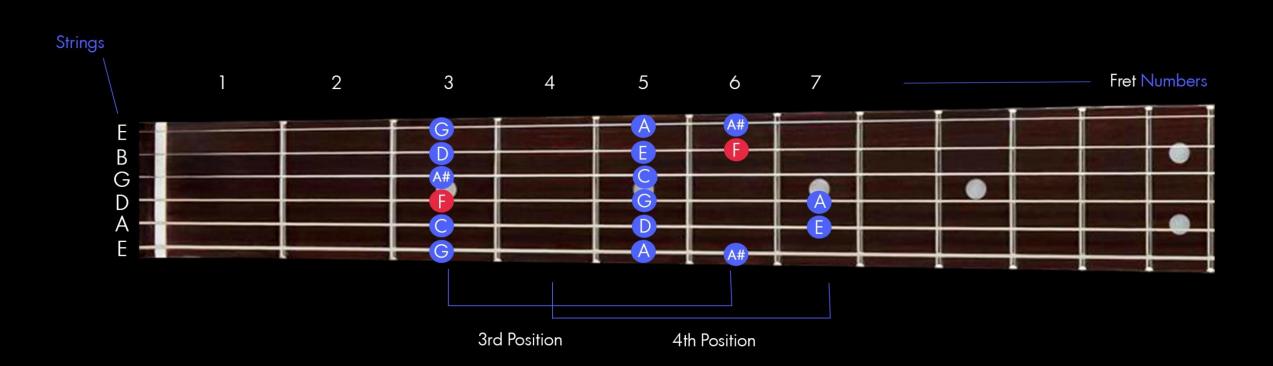

## Guitar Realm's Lesson Notes

Major Scales F Major Scale



#### F <u>Major</u> Scale in <u>1st</u> Position from <u>low E</u> String

#### Players View - Identified with Notes



1st Position



#### F <u>Major</u> Scale in <u>1st & 2nd</u> Position from <u>low E</u> String





#### F <u>Major</u> Scale in <u>2nd & 3rd</u> Position from <u>low E</u> String





#### F <u>Major</u> Scale in <u>3rd & 4th</u> Position from <u>low E</u> String





#### F Major Scale in 5th Position from low E String

#### Players View - Identified with Notes





5th Position

#### F Major Scale in 6th & 7th Position from low E String





#### F <u>Major</u> Scale in <u>7th & 8th</u> Position from <u>low E</u> String





#### F <u>Major</u> Scale in <u>8th & 9th</u> Position from <u>low E</u> String





#### F <u>Major</u> Scale in <u>1st to 9th</u> Position from <u>low E</u> String



Players View - Identified with Notes

ROOT NOTES : - root notes are the first & last notes in a scale and gives us part of the name of the scale; i.e. F Major scale, the root note is "F"



Be sure to check out GuitaRealm's | Resources & Tools in the members dashboard, for more downloadable material! There is so much to learn about the Guitar, and how to play i