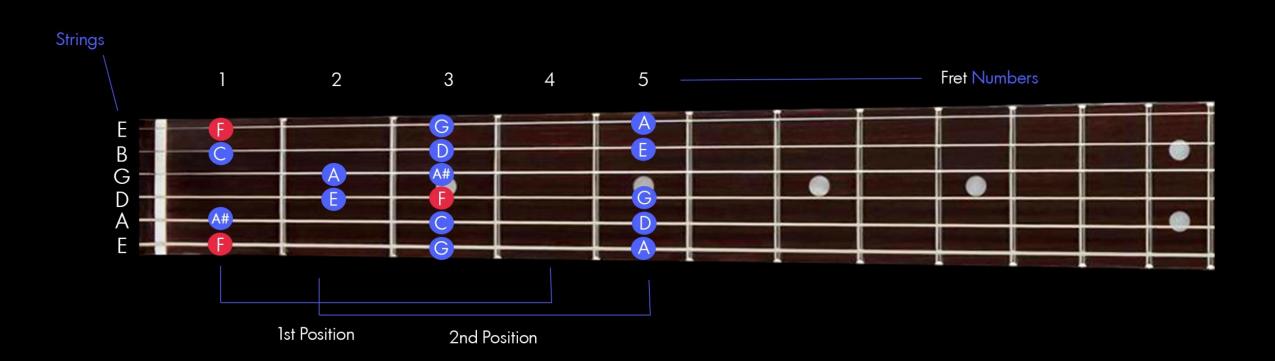

## Guitar Realm's Lesson Notes

Major Scales F Major Scale



#### F <u>Major</u> Scale in <u>1st</u> Position from <u>low E</u> String

#### Players View - Identified with Notes



1st Position



#### F <u>Major</u> Scale in <u>1st & 2nd</u> Position from <u>low E</u> String





#### F <u>Major</u> Scale in <u>2nd & 3rd</u> Position from <u>low E</u> String





#### F <u>Major</u> Scale in <u>3rd & 4th</u> Position from <u>low E</u> String





#### F Major Scale in 5th Position from low E String

#### Players View - Identified with Notes





5th Position

#### F Major Scale in 6th & 7th Position from low E String





#### F <u>Major</u> Scale in <u>7th & 8th</u> Position from <u>low E</u> String





#### F <u>Major</u> Scale in <u>8th & 9th</u> Position from <u>low E</u> String





#### F <u>Major</u> Scale in <u>1st to 9th</u> Position from <u>low E</u> String



Players View - Identified with Notes

ROOT NOTES : - root notes are the first & last notes in a scale and gives us part of the name of the scale; i.e. F Major scale, the root note is "F"



Be