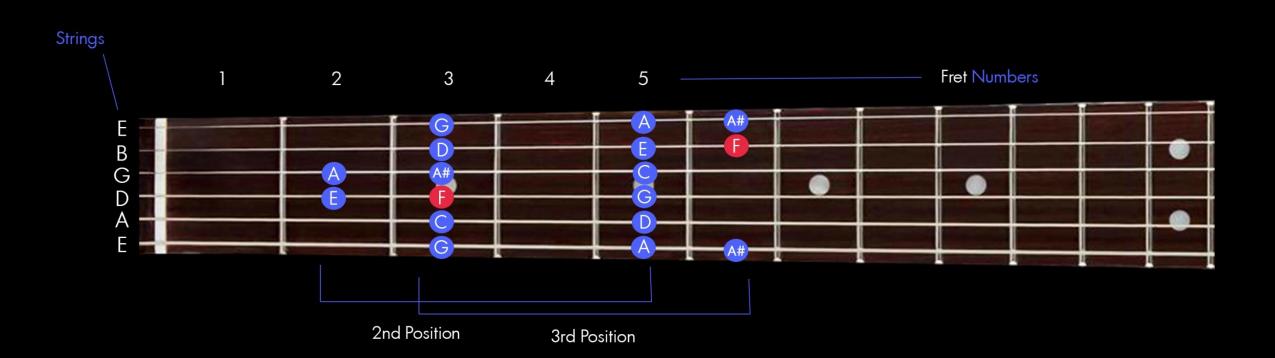

## Guitar Realm's Lesson Notes

Major Scales F Major Scale



#### F <u>Major</u> Scale in <u>1st</u> Position from <u>low E</u> String

#### Players View - Identified with Notes



1st Position



#### F <u>Major</u> Scale in <u>1st & 2nd</u> Position from <u>low E</u> String





#### F <u>Major</u> Scale in <u>2nd & 3rd</u> Position from <u>low E</u> String





#### F <u>Major</u> Scale in <u>3rd & 4th</u> Position from <u>low E</u> String





#### F Major Scale in 5th Position from low E String

#### Players View - Identified with Notes





5th Position

#### F Major Scale in 6th & 7th Position from low E String





#### F <u>Major</u> Scale in <u>7th & 8th</u> Position from <u>low E</u> String





#### F <u>Major</u> Scale in <u>8th & 9th</u> Position from <u>low E</u> String





#### F <u>Major</u> Scale in <u>1st to 9th</u> Position from <u>low E</u> String



Players View - Identified with Notes

ROOT NOTES : - root notes are the first & last notes in a scale and gives us part of the name of the scale; i.e. F Major scale, the root note is "F"



Be sure to check out GuitaRealm's | Resources & Tools in the members dashboard, for more