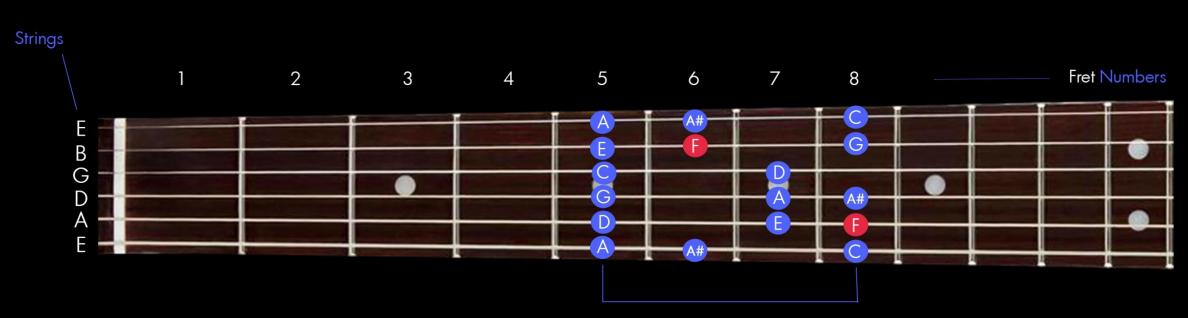

#### F Major Scale in 5th Position from low E String

#### Players View - Identified with Notes

5th Position