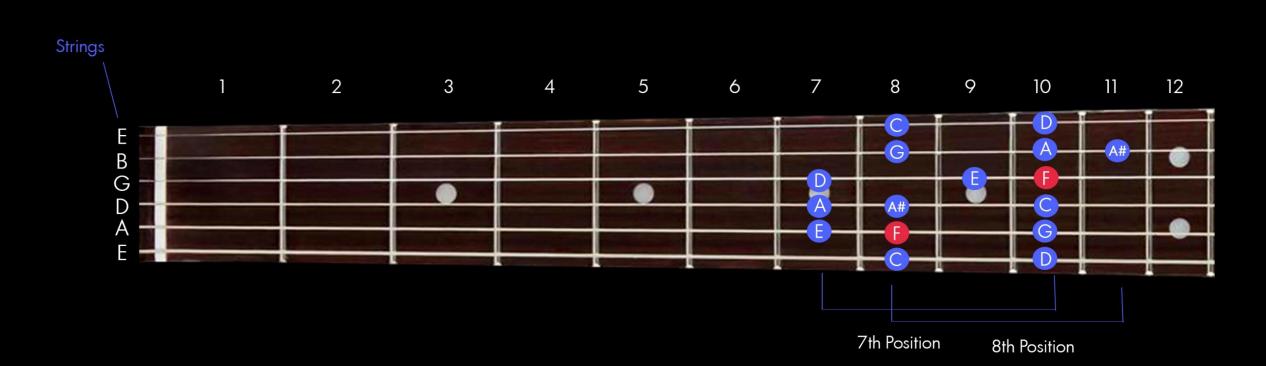

## Guitar Realm's Lesson Notes

Major Scales F Major Scale



#### F <u>Major</u> Scale in <u>1st</u> Position from <u>low E</u> String

#### Players View - Identified with Notes



1st Position



#### F <u>Major</u> Scale in <u>1st & 2nd</u> Position from <u>low E</u> String





#### F <u>Major</u> Scale in <u>2nd & 3rd</u> Position from <u>low E</u> String





#### F <u>Major</u> Scale in <u>3rd & 4th</u> Position from <u>low E</u> String





#### F Major Scale in 5th Position from low E String

#### Players View - Identified with Notes





5th Position

#### F Major Scale in 6th & 7th Position from low E String





#### F <u>Major</u> Scale in <u>7th & 8th</u> Position from <u>low E</u> String





#### F <u>Major</u> Scale in <u>8th & 9th</u> Position from <u>low E</u> String





#### F <u>Major</u> Scale in <u>1st to 9th</u> Position from <u>low E</u> String



Players View - Identified with Notes

ROOT NOTES : - root notes are the first & last notes in a scale and gives us part of the name of the scale; i.e. F Major scale, the root note is "F"



Be sure to check out GuitaRealm's | Resources & Tools in the members dashboard, for more downloadable material! There is so much to learn about the Guitar, and how to play it well. GuitaRealm's Members Dashboard will provide you access to a portal of information to help you reach your playing goals while learning so much more about this beautiful instrument! Be sure to explore!

# We hope you enjoyed your lesson and that these notes